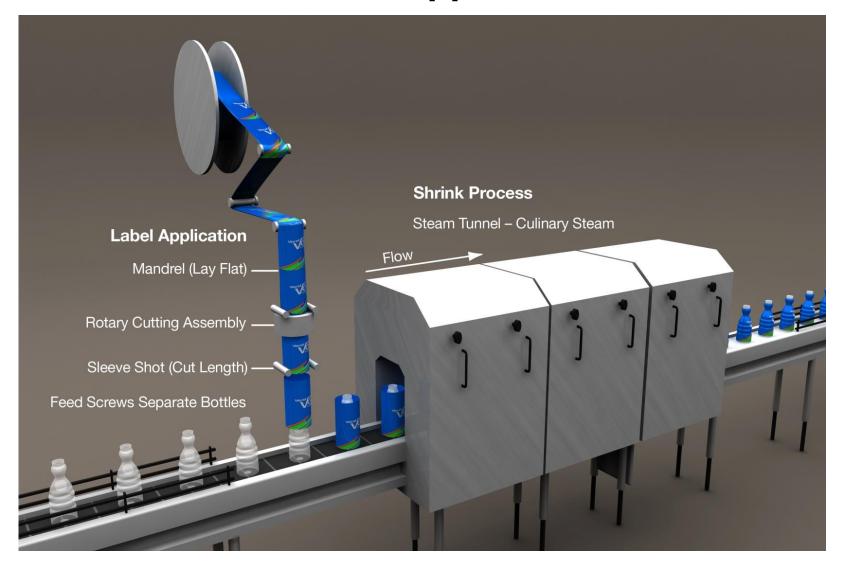

## **State of the art Sleeve Label application lines**

- High speed –servo driven
- Vacuum conveyors for gentle handling of empty cans & lightweight bottles
- In-line defect detection
- New tunnel design with reduced energy usage
- High reliability and quick changeover design
- Capable of 600 units per minute speeds

## **Shrink Sleeve Label Application**

## **Shrink Label Innovations**

## High Quality, Consistent Results

Verst steam tunnels offer higher quality for full body labels