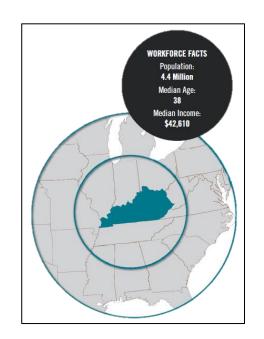

## **Ideal Location**

## Kentucky's unique infrastructure includes:

- Within 600 miles of 65% of the nation's population
- 5 commercial airports
- 19 interstate highways and parkways
- 2 major shipping hubs:
  - ✓UPS and DHL
- 2,800 miles of mainline rail
- 1,100 miles of commercial waterways and seven public river ports