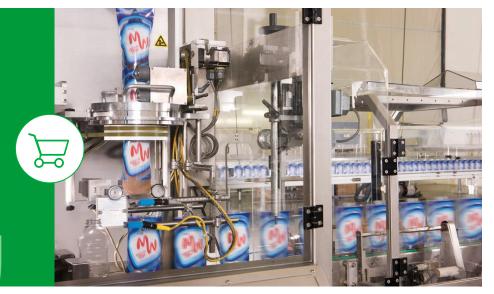

## **State of the art Sleeve Label application lines**

- High speed –servo driven
- Vacuum conveyors for gentle handling of empty cans & lightweight bottles
- In-line defect detection
- New tunnel design with reduced energy usage
- High reliability and quick changeover design
- Capable of 600 units per minute speeds

## **Shrink Sleeve Label Application**

## **Shrink Label Innovations**