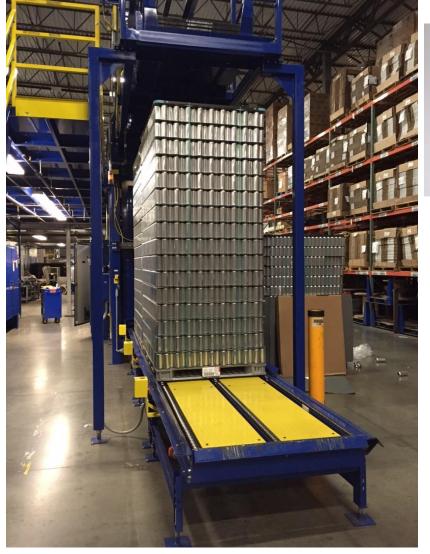

## Capacity, Speed to Market

**Product** 

**Pickup** 

**De-Palletize** 

**Decorate** 

Warehousing

Distribute

- Multiple automated lines for maximum yields and volume capabilities
- Automated secondary equipment
  - Bulk to bulk de-palletizer/ re-palletizer
  - Bottle descramblers
  - Cap sorting bowls
  - De-casing
  - Case packing

- Among the fastest line speeds in the industry with a 99% perfect first run production stats
- Over 125 sets of tooling onsite
- Experienced packaging engineers / expertise – all shifts
- Supply chain management
- Turnkey solution

## **Equipped for Speed**