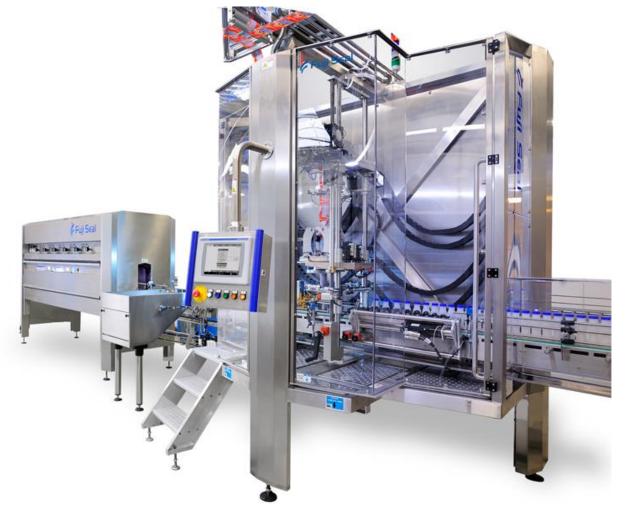

## **Equipped for Speed**

## **State of the art Sleeve Label application lines**

- High speed –servo driven
- Vacuum conveyors for gentle handling of empty cans & lightweight bottles
- In-line defect detection
- New tunnel design with reduced energy usage
- High reliability and quick changeover design
- Capable of 600 units per minute speeds

## **Shrink Sleeve Label Application**