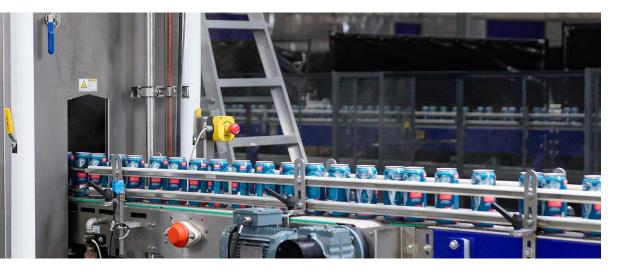

## High Quality, Consistent Results

Verst steam tunnels offer higher quality for full body labels

## Verst

- Micro controlled, clean room environment
- cGMP, Deep Cleaning Schedules
- Quality lab and rigorous QA processes ensure consistency and quality delivering 99%+ perfect first-run production stats
- Quality management system follows ISO guidelines