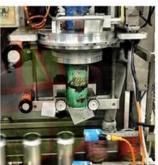

## **State of the art Sleeve Label application lines**

- High speed –servo driven
- Vacuum conveyors for gentle handling of empty cans & lightweight bottles
- In-line defect detection
- New tunnel design with reduced energy usage
- High reliability and quick changeover design
- Capable of 600 units per minute speeds

## **Shrink Sleeve Label Application**

## **Shrink Label Innovations**