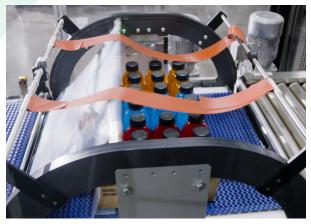

# TRAY AND TRAYLESS OPTIONS

Verst's fully automated shrink bundle wrap offers two options: tray or trayless. In the first option the product is placed in a tray, while the trayless product is configured into patterns without a tray. Either option wraps film around the product to create a bullseye-style shrink bundle. Accurate placement of printed graphics on each bundle is ensured. The finished package is an easy-to-carry, unitized bundle that is attractive to the end consumer.