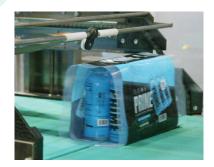

# TRAY AND TRAYLESS OPTIONS

Verst's fully automated shrink bundle wrap offers two options: tray or trayless. In the first option the product is placed in a tray, while the trayless product is configured into patterns without a tray. Either option wraps film around the product to create a bullseye-style shrink bundle. Accurate placement of printed graphics on each bundle is ensured. The finished package is an easy-to-carry, unitized bundle that is attractive to the end consumer.