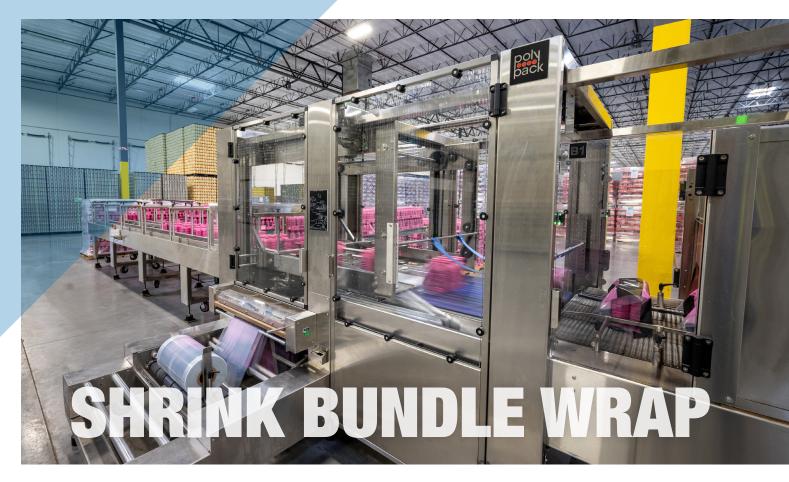

# TRAY AND TRAYLESS OPTIONS

Verst's fully automated shrink bundle wrap offers two options: tray or trayless. In the first option the product is placed in a tray, while the trayless product is configured into patterns without a tray. Either option wraps film around the product to create a bullseye-style shrink bundle. Accurate placement of printed graphics on each bundle is ensured. The finished package is an easy-to-carry, unitized bundle that is attractive to the end consumer.