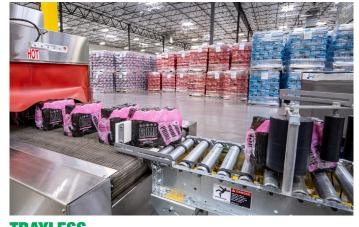

# TRAY AND TRAYLESS OPTIONS

Verst's fully automated shrink bundle wrap offers two options: tray or trayless. In the first option the product is placed in a tray, while the trayless product is configured into patterns without a tray. Either option wraps film around the product to create a bullseye-style shrink bundle. Accurate placement of printed graphics on each bundle is ensured. The finished package is an easy-to-carry, unitized bundle that is attractive to the end consumer.

#### **SPEED - TRAYLESS**

Tray Maximum Speed: Up to 65 Packages

Per Minute