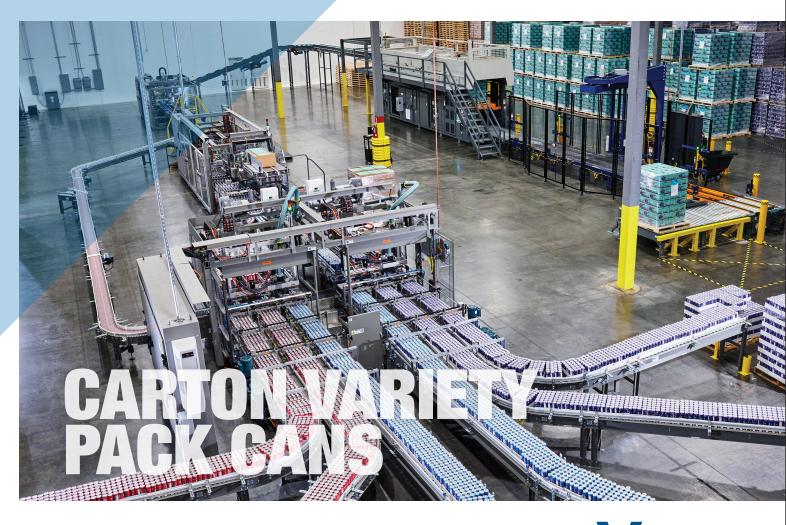

# A NEW VARIETY PACK TECHNOLOGY IS NOW IN THE MIX

Verst's fully automated carton variety pack system is capable of handling 6 lines and flavors simultaneously and can manage standard, sleek, slim and larger volume cans. Such flexibility enables our lines to configure and pack up to 6 flavors into cartons, cases and trays.

PACKS SPEED

**TRAY SPEED** 

40 Trays Per Minute

**TRAY RE-LOADING** 

pack collation.

100-150 (12 packs) Per Minute

## FLAVOR FLEXIBILITY

Up to 6 Lanes (1 flavor per lane) 4 – 24 Packs Optional 30 Packs 2-6 Flavors

As an automatic tray reloader, the system

downstream to produce the final variety

takes the trays and reloads the trays

PACKAGING