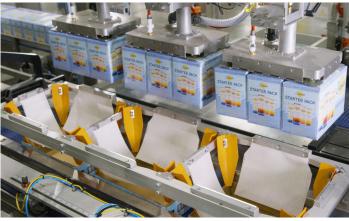

PACKS SPEED

**TRAY SPEED** 

40 Trays Per Minute

**TRAY RE-LOADING** 

pack collation.

100-150 (12 packs) Per Minute

## FLAVOR FLEXIBILITY

Up to 6 Lanes (1 flavor per lane) 4 – 24 Packs Optional 30 Packs 2-6 Flavors